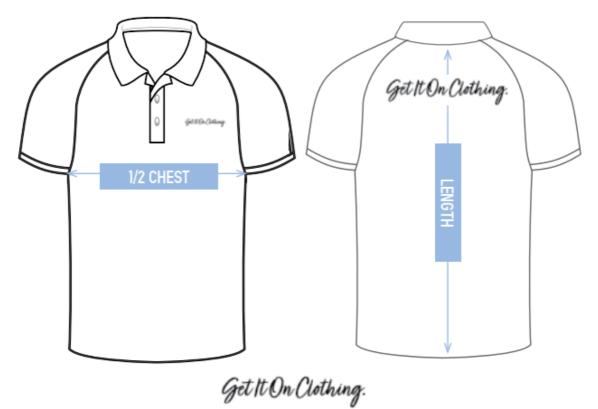

## Size Chart

## YOUTH POLO

| SIZE         | 4Y   | 6Y   | 8Y   | 10Y  | 12Y  | 14Y  | 16Y  |
|--------------|------|------|------|------|------|------|------|
| 1/2 CHEST CM | 39.3 | 41   | 42.8 | 44.6 | 46.7 | 48.3 | 49.7 |
| LENGTH CM    | 52.9 | 55.5 | 57.8 | 60.6 | 62.5 | 64   | 66.7 |

Variations +/- 2cm. The sizing on the chart is the actual measurement of the garment. When choosing your garment size, find a similar garment you currently have in a size that you find comfortable then measure the garment across the chest and refer to this size chart. Just choose a size in the closest measurement. It is recommended you move to the higher size measurement if you are unsure of what size to order. Garments cannot be returned once ordered as they are custom made.