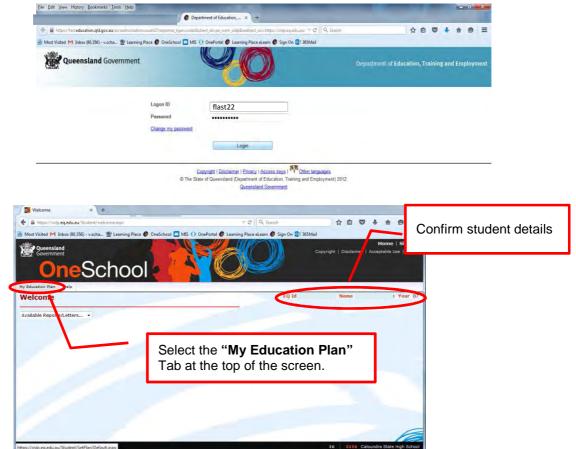

## **Completing your Subject Selection on-line**

In your internet browser type in the following address:

## oslp.eq.edu.au

The following screen will appear.

Using your student's regular school username and password, login to their OneSchool account.

| Subject Selection × +                                                         |                                          |                                      | -                                    |
|-------------------------------------------------------------------------------|------------------------------------------|--------------------------------------|--------------------------------------|
| A https://oslp.eq.edu.au/Student/SetPlan/SubjectSelection.aspx                | v C Q. Search                            | 合自 🛡 🖡                               | <b>☆ 9</b> Ξ                         |
| 🗟 Most Visited M Inbox (80,356) - v.scha 🐮 Learning Place 🚷 OneSchool 🖾 MIS 🕕 | OnePortal 🚯 Learning Place eLearn 🚯 Sign | On 📴 365Mail                         |                                      |
| OneSchool                                                                     | <b>160</b>                               | H<br>Copyright   Disclaimer   Accept | ome   Sign Out<br>able Use   Privacy |
| My Education Plan Help<br>Subject Selection                                   | E                                        | Q Id Name                            | Year 07                              |
| Subject Selection                                                             |                                          |                                      | _                                    |
| Available Reports/Letters 👻                                                   |                                          |                                      |                                      |
| Subject Selection Model                                                       | A Real Providence                        |                                      |                                      |
| You have chosen to use the following model: 2016 Year 8 Subject Select        | ion. Click here to select a new model.   | Select "Edit"                        |                                      |
| Subject Selections - Line                                                     |                                          |                                      |                                      |
| Date Subject                                                                  | Line                                     |                                      | _                                    |
| Edit                                                                          | 2.2.7                                    |                                      |                                      |
|                                                                               |                                          |                                      |                                      |
|                                                                               |                                          |                                      |                                      |
|                                                                               |                                          |                                      |                                      |
|                                                                               |                                          |                                      | R                                    |
| https://oslp.eq.edu.au/Student/SetPlan/Default.aspx                           |                                          | 16 2116 Caloundra                    | State High School                    |