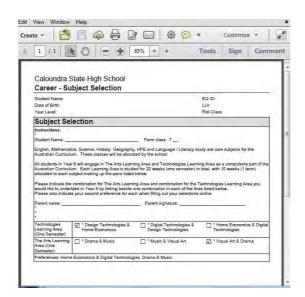

The following PDF document will be generated. Please note that if you have pop-ups blocked on your web browser, this will appear as a document in your My Downloads for your reference, it does not need to be returned to the school.