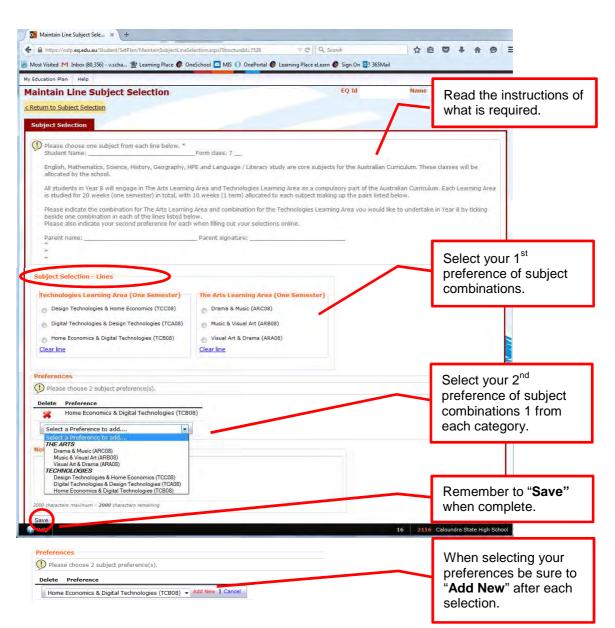

Page | 1

Once saved the "Subject Selections – Line" section on the return screen will display the choices you have made.

| https://oslp.eq.                                                                                                            | edu.au/Student/SetPlan/SubjectSelection.aspx                                                                                                       | C Q Search                                                                                 |                                                                                                                       |            |
|-----------------------------------------------------------------------------------------------------------------------------|----------------------------------------------------------------------------------------------------------------------------------------------------|--------------------------------------------------------------------------------------------|-----------------------------------------------------------------------------------------------------------------------|------------|
| Most Visited M Inbo                                                                                                         | ox (80,356) - v.scha 🌋 Learning Place 🚳 OneScho                                                                                                    | ol 🔄 MIS 🕕 OnePortal 🚷 Learning Place eLearn 🚷 Sign On 💈                                   | 3 365Mail                                                                                                             |            |
| Queensland                                                                                                                  |                                                                                                                                                    |                                                                                            | Home   Sign Out                                                                                                       |            |
| Government                                                                                                                  |                                                                                                                                                    |                                                                                            | Copyright Discialmer Acceptable Use Privacy                                                                           |            |
| On                                                                                                                          | eSchool                                                                                                                                            |                                                                                            |                                                                                                                       |            |
|                                                                                                                             |                                                                                                                                                    |                                                                                            | Using the drop-down arro                                                                                              |            |
| Education Plan H                                                                                                            | lelp                                                                                                                                               |                                                                                            | here, you can generate a                                                                                              | pri        |
| ubject Sele                                                                                                                 | ction                                                                                                                                              | EQ Id                                                                                      | copy of your selections to                                                                                            | sic        |
| Subject Selectio                                                                                                            |                                                                                                                                                    |                                                                                            | and return to the school o                                                                                            |            |
| subject selection                                                                                                           | 511                                                                                                                                                |                                                                                            |                                                                                                                       |            |
|                                                                                                                             |                                                                                                                                                    |                                                                                            |                                                                                                                       |            |
| Available Reports                                                                                                           |                                                                                                                                                    |                                                                                            |                                                                                                                       |            |
| Available Reports<br>Available Reports<br>Subject Selection                                                                 | /Letters                                                                                                                                           |                                                                                            |                                                                                                                       |            |
| Available Reports<br>Subject Selection                                                                                      | /Letters                                                                                                                                           | ubject Selection. Click here to select a new model.                                        |                                                                                                                       |            |
| Available Reports<br>Subject Selection                                                                                      | /Letters                                                                                                                                           | ubject Selection. Click here to select a new model.                                        | If you wish to change any                                                                                             | ' of       |
| Available Reports<br>Subject Selection                                                                                      | /Letters                                                                                                                                           | ubject Selection. Click here to select a new model.                                        | If you wish to change any                                                                                             |            |
| Available Reports<br>Subject Selection<br>You have choser                                                                   | /Letters                                                                                                                                           | ubject Selection. Click here to select a new model.                                        | If you wish to change any these options before the c                                                                  | due        |
| Available Reports<br>Subject Selection<br>You have chosen<br>Subject Select<br>Date<br>16-May-2015                          | /Letters<br>n to use the following model: 2016 Year 8 Su<br>itons - Line<br>Subject<br>Design Technologies & Home Economics                        | Line<br>Technologies Learning Area (One Semester)                                          | If you wish to change any these options before the odate, select the "Edit" but                                       | due<br>ton |
| Available Reports<br>Subject Selection<br>You have choser<br>Subject Select<br>Date<br>16-May-2015<br>16-May-2015           | /Letters<br>n to use the following model: 2016 Year 8 Su<br>tions - Line<br>Subject                                                                | Line                                                                                       | If you wish to change any these options before the c                                                                  | due<br>ton |
| Available Reports<br>Subject Selection<br>You have chosen<br>Subject Select<br>Date<br>16-May-2015                          | /Letters<br>n to use the following model: 2016 Year 8 Su<br>itons - Line<br>Subject<br>Design Technologies & Home Economics                        | Line<br>Technologies Learning Area (One Semester)                                          | If you wish to change any these options before the odate, select the "Edit" but                                       | due<br>ton |
| Available Reports<br>Subject Selection<br>You have choser<br>Subject Select<br>Date<br>16-May-2015<br>16-May-2015           | /Letters<br>n to use the following model: 2016 Year 8 Su<br>itons - Line<br>Subject<br>Design Technologies & Home Economics                        | Line<br>Technologies Learning Area (One Semester)<br>The Arts Learning Area (One Semester) | If you wish to change any<br>these options before the o<br>date, select the "Edit" but<br>to return you to the previo | due<br>ton |
| Available Reports<br>Subject Selection<br>You have chosen<br>Subject Select<br>Date<br>16-May-2015<br>16-May-2015<br>C Edit | /Letters<br>In to use the following model: 2016 Year 8 So<br>tions - Line<br>Subject<br>Design Technologies & Home Economics<br>Visual Art & Drama | Line<br>Technologies Learning Area (One Semester)<br>The Arts Learning Area (One Semester) | If you wish to change any<br>these options before the o<br>date, select the "Edit" but<br>to return you to the previo | due<br>ton |