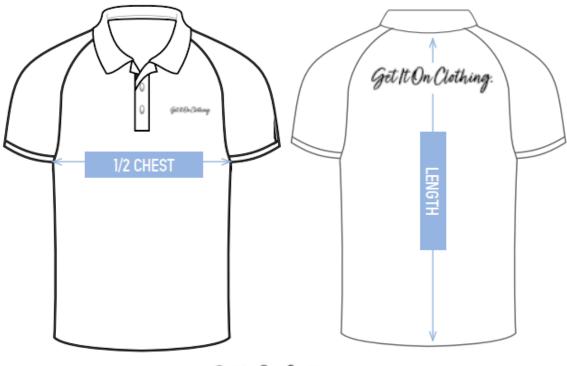

Please provide a copy of:

- Semester 2 year 4 2023 report card
- Term 1 year 5 2024 report card

YOUTH POLO

| SIZE         | 4Y   | 6Y   | 8Y   | 10Y  | 12Y  | 14Y  | 16Y  |
|--------------|------|------|------|------|------|------|------|
| 1/2 CHEST CM | 39.3 | 41   | 42.8 | 44.6 | 46.7 | 48.3 | 49.7 |
| LENGTH CM    | 52.9 | 55.5 | 57.8 | 60.6 | 62.5 | 64   | 66.7 |

Variations +/- 2cm. The sizing on the chart is the actual measurement of the garment. When choosing your garment size, find a similar garment you currently have in a size that you find comfortable then measure the garment across the chest and refer to this size chart. Just choose a size in the closest measurement. It is recommended you move to the higher size measurement if you are unsure of what size to order. Garments cannot be returned once ordered as they are custom made.